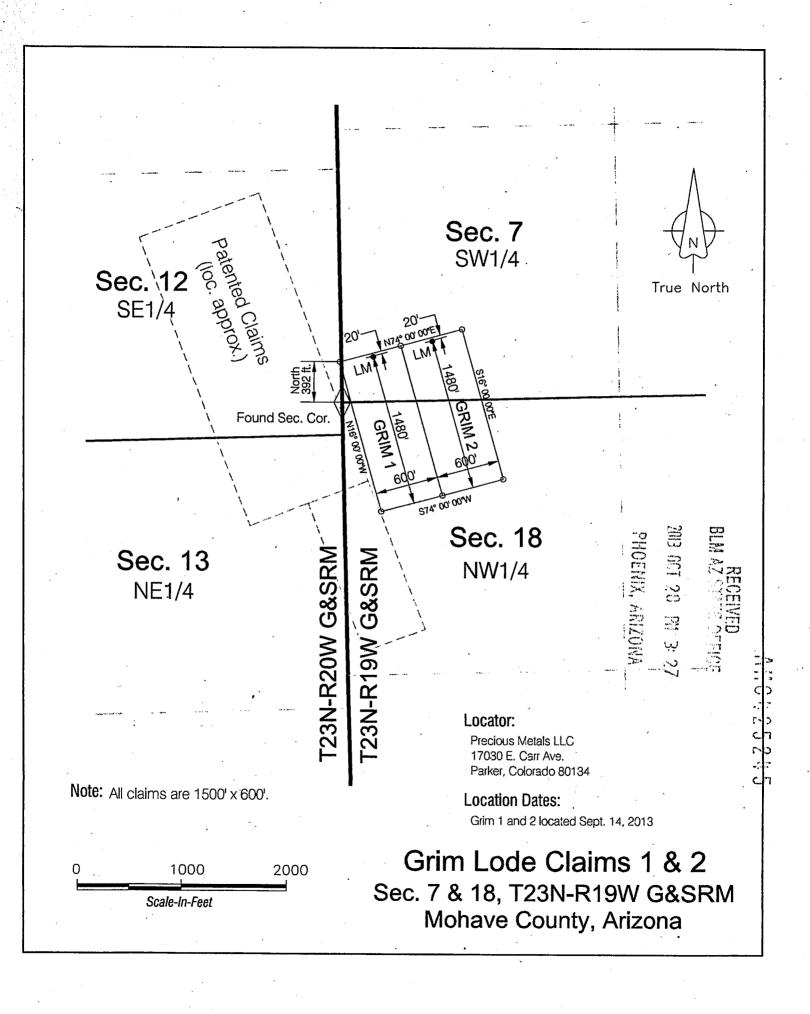

Box Number = AZ15036

Claim Begin-End: AMC425245-AMC425246

1 Initial Receipt

# United States Department of the Interior Bureau of Land Management LANDS/RECREATION & PLANNING

ONE N CENTRAL AVE
PHOENIX, AZ 85004 -2203
Phone: 602-417-9200

Receipt

No:

2899501

**Transaction #:** 2986115

Date of Transaction: 10/29/2013

CUSTOMER:

PRECIOUS METALS LLC

17030 E CARR AVE

PARKER,CO 80134-7607 US

| LINE<br># | QTY             | DESCRIPTION                                                                                                                                                       | REMARKS | UNIT<br>PRICE | TOTAL  |
|-----------|-----------------|-------------------------------------------------------------------------------------------------------------------------------------------------------------------|---------|---------------|--------|
| 1         | 2.00            | LOCATABLE MINERALS / MINING CLAIMS-<br>NEW,UNADJUD, ONE OR MORE AUTH NOS /<br>NEW MINING CLAIM LOCATION FEE \$34<br>CASES: AMC425245/\$34.00, AMC425246/\$34.00   |         | - n/a -       | 68.00  |
| 2         | 2.00            | LOCATABLE MINERALS / MINING CLAIMS-<br>NEW,UNADJUD, ONE OR MORE AUTH NOS /<br>NEW MINING CLAIM PROCESSING FEE \$20<br>CASES: AMC425245/\$20.00, AMC425246/\$20.00 |         | - n/a -       | 40.00  |
| 3         | 2.00            | LOCATABLE MINERALS / MINING CLAIMS-<br>NEW,UNADJUD, ONE OR MORE AUTH NOS /<br>NEW MINING CLAIM MAINT FEE \$140<br>CASES: AMC425245/\$140.00, AMC425246/\$140.00   |         | - n/a -       | 280.00 |
|           | TOTAL: \$388.00 |                                                                                                                                                                   |         |               |        |